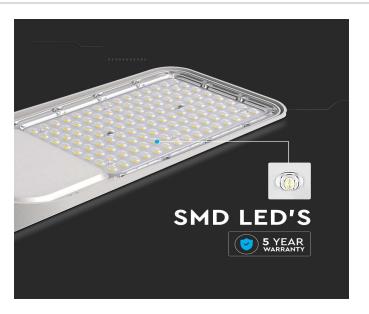

#### **TECHNICAL INFORMATION**

| Watts:             | 30                   |
|--------------------|----------------------|
| Lumens:            | 3000                 |
| Input Power:       | AC:120-240V, 50/60Hz |
| Long Life:         | 25,000 Hours         |
| Unit Color:        | Grey                 |
| Body Type:         | Aluminium            |
| PF:                | >0.9                 |
| LED Chip Type:     | SMD-Samsung Chip     |
| CRI:               | >70                  |
| Beam Angle:        | 100°                 |
| Color Temperature: | 4000K                |
| Dimension:         | 416x138x99mm         |
| lumens per watt:   | 100                  |

### **FEATURES**

- LED Streetlights with Adjustable angle Adaptor
- Fitted with high efficiency Samsung LED Chips that offer up to 85% in energy sa
- Uniformity in Light Distribution for maximum efficiency
- Reduced utility cost by space to height alignment Reduced CO² emissions
- Dedicated IP65 sealed optical cavities
- Suitable for streets, industrial facilities, cross roads and more