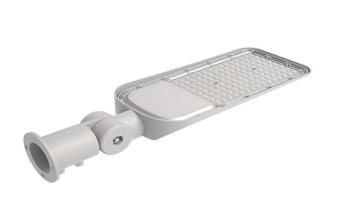

### **FEATURES**

- LED Streetlights with Adjustable angle Adaptor
- Fitted with high efficiency Samsung LED Chips that offer up to 85% in energy sa
- Uniformity in Light Distribution for maximum efficiency
- Reduced utility cost by space to height alignment Reduced CO² emissions
- Dedicated IP65 sealed optical cavities
- Suitable for streets, industrial facilities, cross roads and more